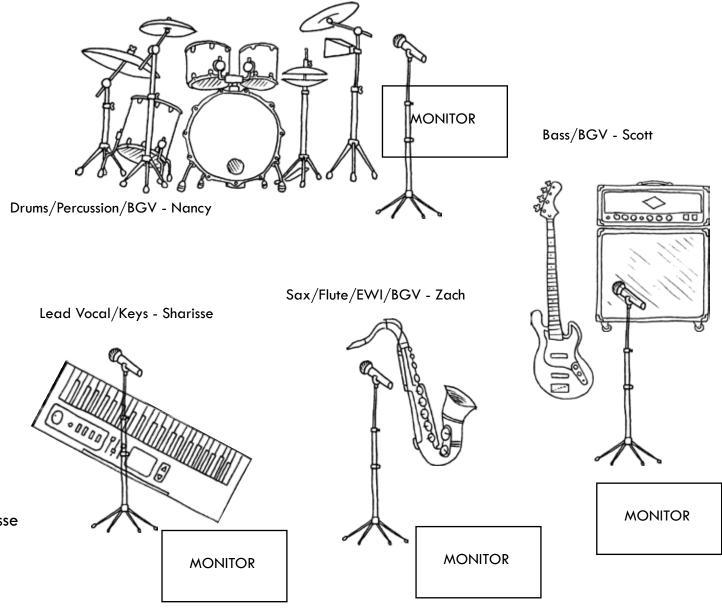

## Stage Plot and Inputs

- 1. Microphone Lead Voice Sharisse
- 2. Microphone Zach (Voice)
- 3. Microphone Scott
- 4. Microphone Conner
- 5. Microphone Nancy
- 6. Keyboard DI
- 7. Saxophone (Clip mic and Pedal Board)
- 8. Bass (Thru Amp)
- 9. Guitar (Amp with Pedal Board)
- 10. Kick Drum

## Notes:

- 11. Snare Drum
- 12. Tom 1 (Optional)
- 13. Tom 2 (Optional)
- 14. Tom 3 (Optional)
- 15. OH (Optional)
- 16. OH (Optional

- If Monitors are low in supply, bass/keys and guitar/sax can share
- All mic stands are boom stands
- Keys needs DI, but has one if you're short in supply
- Drum kit is 4pc with optional extra floor tom
- Can do basic, wired direct IEM through switchboxes (drummer prefers)