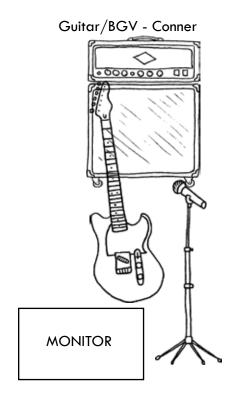

## Stage Plot and Inputs

- 1. Microphone Lead Voice Sharisse
- 2. Microphone Zach (Voice)
- 3. Microphone Scott
- 4. Microphone Conner
- 5. Microphone Nancy
- 6. Keyboard DI
- 7. Saxophone (Clip mic and Pedal Board)
- 8. Bass (Thru Amp)
- 9. Guitar (Amp with Pedal Board)
- 10. Kick Drum

## Notes:

- 11. Snare Drum
- 12. Tom 1 (Optional)
- 13. Tom 2 (Optional)
- 14. Tom 3 (Optional)
- 15. OH (Optional)
- 16. OH (Optional

- If Monitors are low in supply, bass/keys and guitar/sax can share
- All mic stands are boom stands
- Keys needs DI, but has one if you're short in supply
- Drum kit is 4pc with optional extra floor tom
- Can do basic, wired direct IEM through switchboxes (drummer prefers)