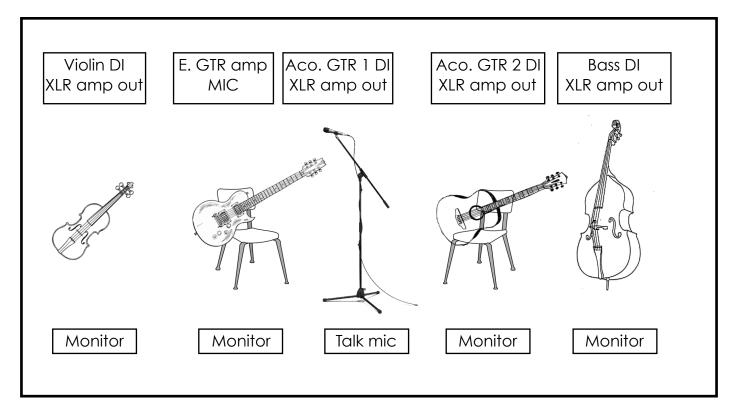

# Audience / Dancers

Input List:

>

- 1 Vocal Mic
- 2 Fiddle (XLR amp out)
- 3 E. GTR Amp (mic)
- 4 Lead Acoustic GTR (XLR amp out)
- 5 Rhythm Acoustic GTR (XLR amp out)
- 6 Bass (XLR amp out OR mic out +48v, depending on player)

\*\*Lead guitarist plays either/or both Electric (3) and Acoustic (4).\*\*

## One monitor wedge per player is preferable.

If possible, 4 separate monitor mixes – we can live with less.